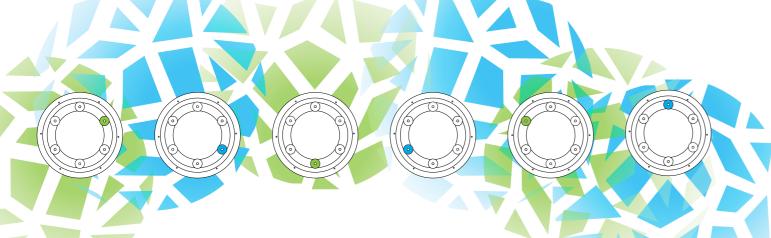

Aurorean uses 6 individually programmable and dimmable RGBW LEDs to create smooth transitions between an endless array of colours. The user can choose between warm and vibrant tints, cool and tranquil hues, or anything in between. Aurorean makes it possible to create the perfect atmosphere to suit any occasion.

Aurorean can also be fitted with an integrated camera. The camera can be connected to security system of the city giving an additional perspective of the area.

The stainless steel graphics panel at the base of the Aurorean is designed to project a series of patterns on the ground and surrounding objects. The position of the projections is directly related to the location of the light source inside the Aurorean. As the origin of the light source changes so will the position of the projection. This simulated movement helps to create a dynamic and interesting environment which is distinctly separate from its surroundings.