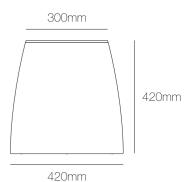

## \_Specifications\_

420mm

Housing

Mounting bracket: Stainless Steel

Cap: Aluminium 6082 (High Strength Structural Alloy)

Finishing: Powder Coating, White fine textured. Other RAL color on demand

Shade: PAT4, Icorene 3590 (premium UV and AO stabilisation)