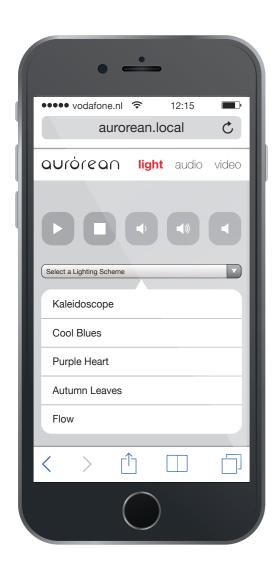

By selecting the Aurorean WI-FI network with your smart device you will be prompted to login. Once connected, the user will be able to interact with the options that are installed in the Aurorean. Light, sound, and even the camera are all at your fingertips!

Creating an ambiance with the Aurorean is simple and intuitive. First, select the system that you would like to adjust. For example, selecting "light" will bring up a list of preset lighting schemes. Simply make a selection and press play!

Once you are satisfied with the lighting you can follow the same steps to select the audio to compliment your lighting scheme. Lastly, you can adjust the speaker volume and the intensity of the light to fine tune your atmosphere!