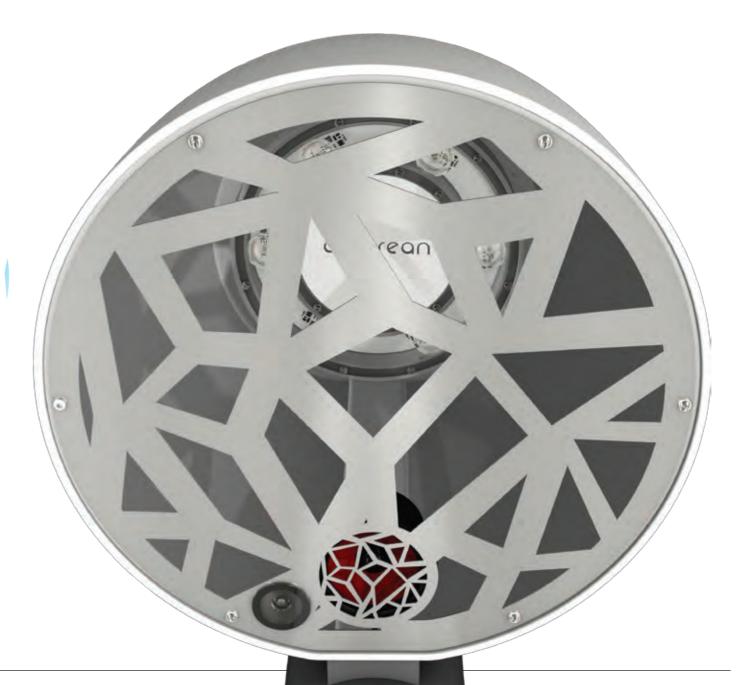

Aurorean can also be fitted with an integrated camera. The camera can be connected to security system of the city giving an additional perspective of the area.

The stainless steel graphics panel at the base of the Aurorean is designed to project a series of patterns on the ground and surrounding objects. The position of the projections is directly related to the location of the light source inside the Aurorean. As the origin of the light source changes so will the position of the projection. This simulated movement helps to create a dynamic and interesting environment which is distinctly separate from its surroundings.

The design of the graphics panel is customizable and can be tailored to fit the needs of the location. Choose from the standard range of panels or create your own!

Angular