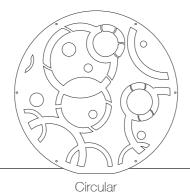

The design of the graphics panel is customizable and can be tailored to fit the needs of the location. Choose from the standard range of panels or create your own!

Angular