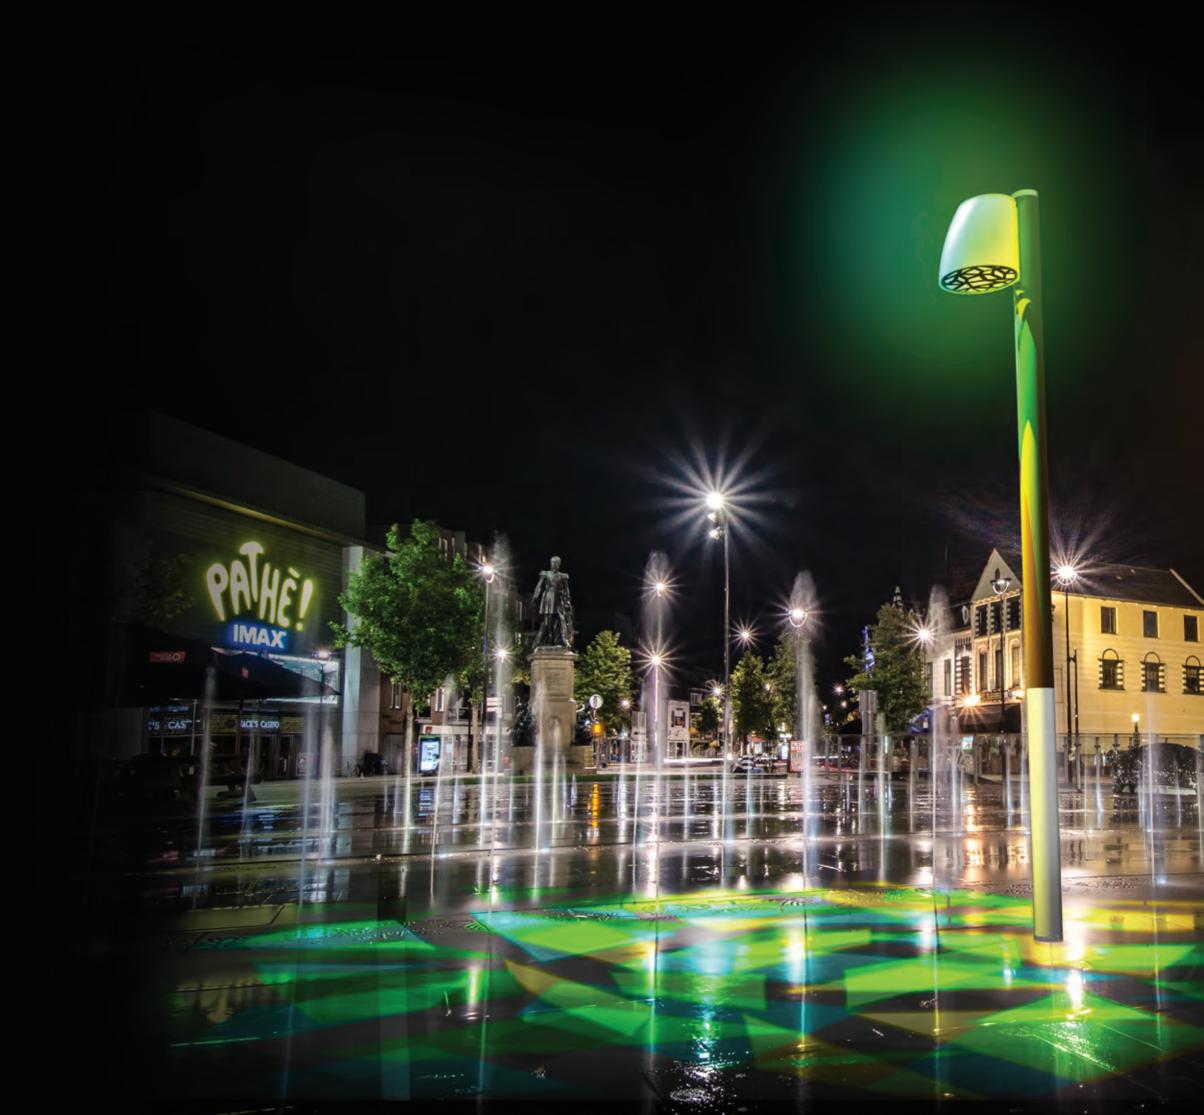

aurorean

Light plays a major role in the ambiance of any public space. Aurorean uses a specially designed light source and a customizable graphics panel to create individualized areas within the urban environment.

Aurorean can also be fitted with an integrated camera. The camera can be connected to security system of the city giving an additional perspective of the area.

The stainless steel graphics panel at the base of the Aurorean is designed to project a series of patterns on the ground and surrounding objects. The position of the projections is directly related to the location of the light source inside the Aurorean. As the origin of the light source changes so will the position of the projection. This simulated movement helps to create a dynamic and interesting environment which is distinctly separate from its surroundings.

The design of the graphics panel is customizable and can be tailored to fit the needs of the location. Choose from the standard range of panels or create your own!

Angular