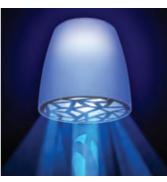

aurorean

Light plays a major role in the ambiance of any public space. Aurorean uses a specially designed light source and a customizable graphics panel to create individualized areas within the urban environment.

Aurorean can also be fitted with an integrated camera. The camera can be connected to security system of the city giving an additional perspective of the area.

The stainless steel graphics panel at the base of the Aurorean is designed to project a series of patterns on the ground and surrounding objects. The position of the projections is directly related to the location of the light source inside the Aurorean. As the origin of the light source changes so will the position of the projection. This simulated movement helps to create a dynamic and interesting environment which is distinctly separate from its surroundings.

The design of the graphics panel is customizable and can be tailored to fit the needs of the location. Choose from the standard range of panels or create your own!

Angular