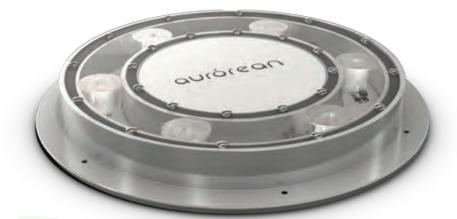

Aurorean can also be fitted with an integrated camera. The camera can be connected to security system of the city giving an additional perspective of the area.

The stainless steel graphics panel at the base of the Aurorean is designed to project a series of patterns on the ground and surrounding objects. The position of the projections is directly related to the location of the light source inside the Aurorean. As the origin of the light source changes so will the position of the projection. This simulated movement helps to create a dynamic and interesting environment which is distinctly separate from its surroundings.

Graphic Panel: Stainless Steel 316L, 1,5mm, K320

Light shaping cover: Thermoplastic Copolyester, Clear 4mm

Environment: Indoor / Outdoor

Weight: 8,6 kg

LED: 6 multi-color LED with integrated driver

 $\textbf{Color temperature:} \ \mathsf{RGBW}$ 