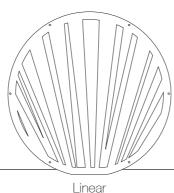

The design of the graphics panel is customizable and can be tailored to fit the needs of the location. Choose from the standard range of panels or create your own!

Angular